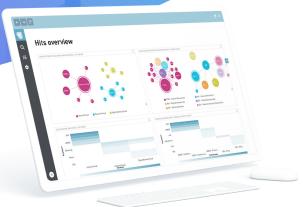

### Configurable dashboards

Standardized and intuitive widget-based dashboards help you investigate alerts, vizualise customer and transactional behaviour. You can easily and accurately make informed decisions. If required, you can quickly adjust or extend these dashboards from a widget library. When investigating alerts, explainable AI is on-hand, supported by natural language and visual 'Evidence Cards'.